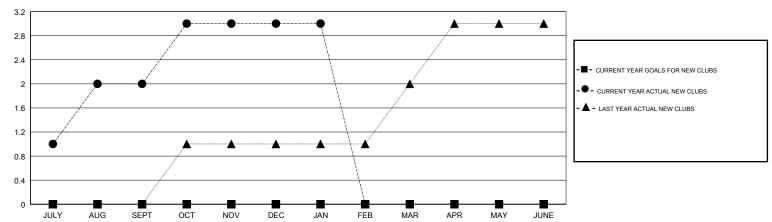

## GOALS AND ACTUAL NEW CLUBS CUMULATIVE

| -=-   | MEMBER GRO  | OWTH NET G | OAL      |  |
|-------|-------------|------------|----------|--|
| -●-   | MEMBER GR   | OWTH ACTU  | AL       |  |
| - 🛦 - | LAST YEAR I | MEMBERSHI  | P ACTUAL |  |
|       |             |            |          |  |
|       |             |            |          |  |
|       |             |            |          |  |