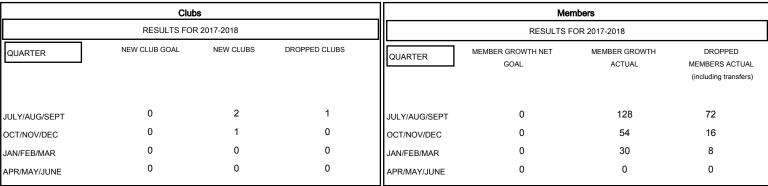

1,517 (79.09%) 401 (20.91%)

| DROPPED CLUBS: 1 |    |
|------------------|----|
| DROPPED MEMBERS  |    |
| DECEASED         | 1  |
| CLUB CANCELLED   | 3  |
| OTHER            | 92 |
| TOTAL            | 96 |

| 27 CLUBS OF 84 ADDED 1 OR MORE | GENDER DISTRIBUTION                   |                           |  |
|--------------------------------|---------------------------------------|---------------------------|--|
| NEW MEMBERS                    | MALE<br>FEMALE                        | 1,517 (79.0<br>401 (20.91 |  |
|                                | Women Percentage Fiscal Year Goal: 0% |                           |  |