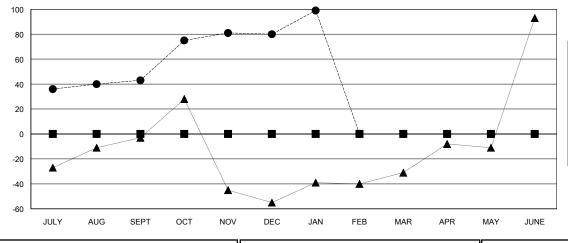

## GOALS AND ACTUAL NEW CLUBS CUMULATIVE

| -=-   | MEMBER GRO  | OWTH NET G | OAL      |  |
|-------|-------------|------------|----------|--|
| -●-   | MEMBER GR   | OWTH ACTU  | AL       |  |
| - 🛦 - | LAST YEAR I | MEMBERSHI  | P ACTUAL |  |
|       |             |            |          |  |
|       |             |            |          |  |
|       |             |            |          |  |